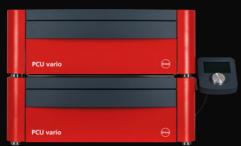

# One control unit, several devices

Standard configuration with a second
3D light chamber

Standard configuration with a second and third
3D light chamber