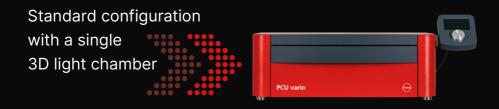

# One control unit, several devices

Standard configuration with a second
3D light chamber

Standard configuration with a second and third
3D light chamber