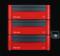

# One control unit, several devices

Standard configuration with a second
3D light chamber

Standard configuration with a second and third
3D light chamber