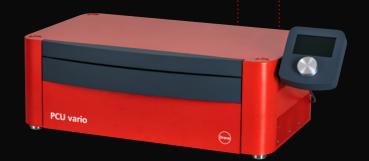

#### **Technical Data**

- Curing chamber dimension 80 × 420 × 270 mm (H x W x D)
- → 0-60 min curing time
- Controllable nitrogen flow
- Lighting from above and below
- Open system with digital interface
- Connection between units via data BUS
- Logging and monitoring of process parameters



Dreve Dentamid GmbH Max-Planck-Straße 31 59423 Unna/Germany Phone E-Mail Web

+49 2303 8807-40 dentamid@dreve.de dentamid.dreve.de



## PCU vario

### An Innovation in 3D Curing

**IDS 2023** 



#### **Highlights**

- 🦫 Modern, modular design
- 🐎 Customizable setup
- Stackable design
- Optimizes workspace
- Different curing strategies possible



#### From print to end product



















3D Printer Qualified by Dreve



Cleaning with FotoWash Qualified by Dreve















# One control unit, several devices





Standard configuration with a second
3D light chamber



Standard configuration with a second and third
3D light chamber