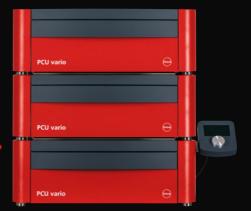

# One control unit, several devices

Standard configuration with a second
3D light chamber

Standard configuration with a second and third
3D light chamber