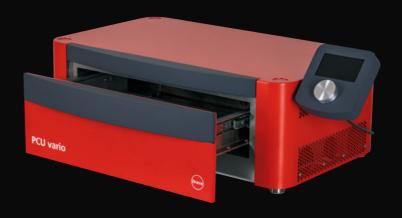

#### **Technical Data**

- Curing chamber dimension 80 × 420 × 270 mm (H x W x D)
- → 0-60 min curing time
- Controllable nitrogen flow
- Lighting from above and below
- Open system with digital interface
- Connection between units via data BUS
- Logging and monitoring of process parameters

#### **Highlights**

- 🦫 Modern, modular design
- 🐎 Customizable setup
- Stackable design
- Optimizes workspace
- Different curing strategies possible