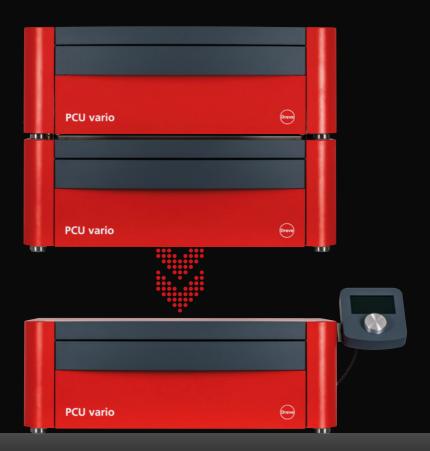

# One control unit, several devices

Standard configuration with a second
3D light chamber

Standard configuration with a second and third
3D light chamber